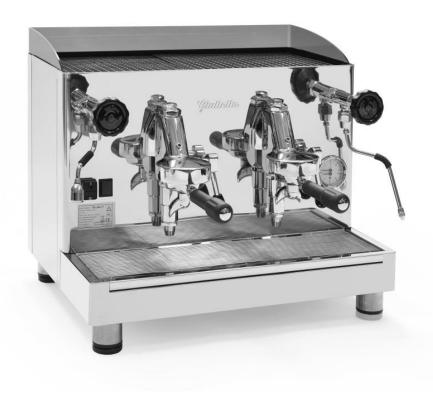

## **Lelit PL2S Giulietta**

Compact, professional espresso machine, especially projected for those clients that have space problems but do not want to save on quality, reliability and functionality.

PL2S produces 4 espressos/2 coffees of 200 ml per group per minute and up to 60cl hot water per minute.

- 10 L copper boiler with transversal heat exchangers
- Direct water feed and thermo-siphon cycle system
- Rotative pump
- Mirror polished stainless steel front panel, bursted stainless steel for the back and lateral appliance body
- Extremely precise double manometer, multi-directional steam and water wands
- Big cup warmer
- Adjustable feet
- Ready in 30 minutes

## **Technical data**

- Dimensions: 580\*500\*460cm
- Weight: 44kg
- Voltage: 2800Watt (heating element)
- 150Watt pump
- 100% Made in Italy